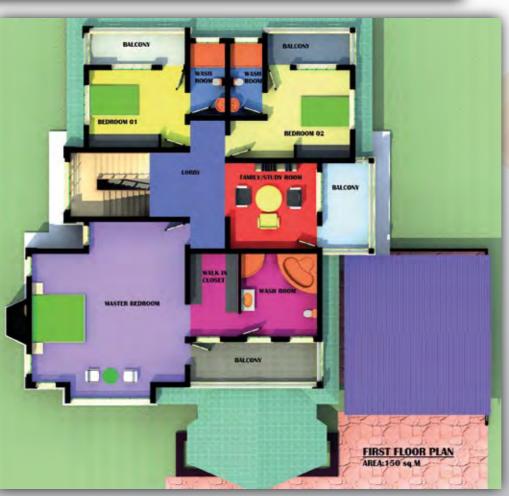

BEDROOM 3

MASTER BEDROOM

154sqm





#### GOLD FISH VILLA

5 bedroom massionate ensuite.

Study/ family room.

1Dsq.









# DOLPHIN CLASSIC

4Bedroom massionate.
Study/ family room.
Master bedroom with walking closet.
2dsqs.

















## CATFISH VILLA

3 bedrooms all ensuite.

Masterbedroom with walking closet.

Study/family room.















## CODFISH VILLA

4 bedroom massionate all ensuite.

Spacious study room.

Dinning room.

















## SALMON VILLA

3 Bedroom all ensuite. Guest room.

2Dsqs.

2 Lounge.

Dinning terraces.







## SEA LION VILLA

4 Bedroom.

Master ensuite.

Spacious lounge.

Dinning room.

1 dsq.







## STARFISH VILLA

3 Bedroom all ensuite. Guest room. 2 Car garage.