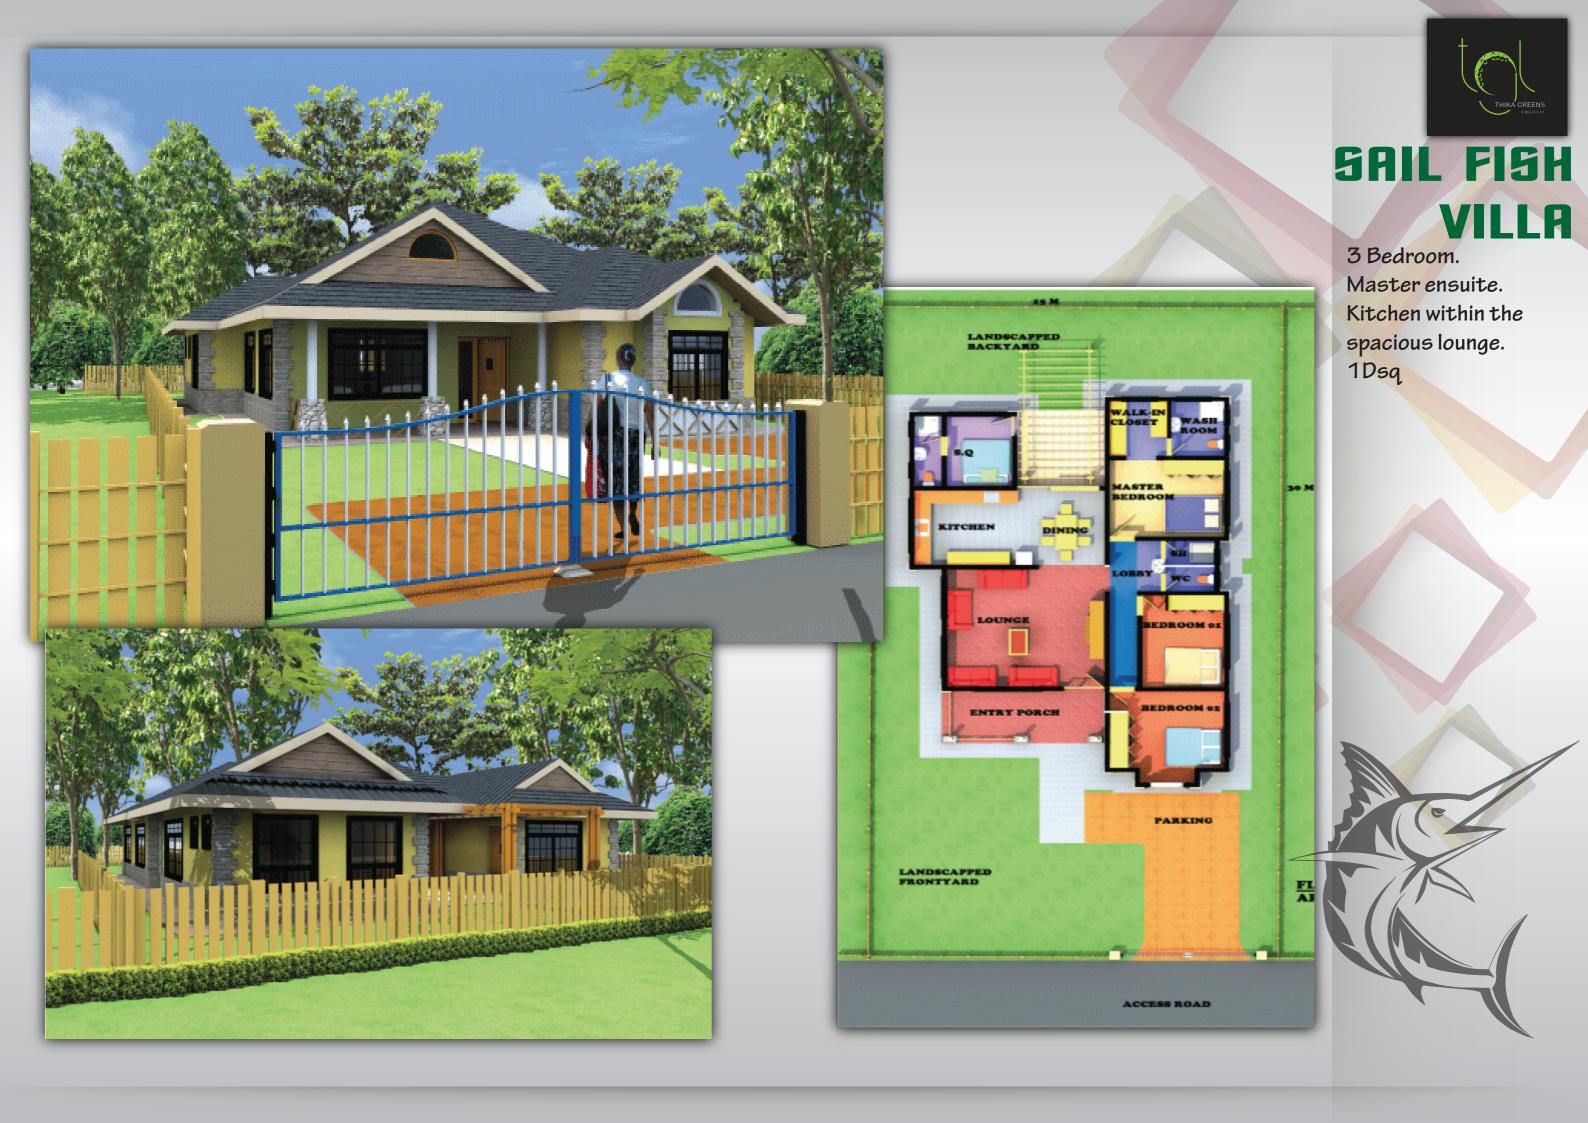

## SALMON VILLA

3 Bedroom all ensuite. Guest room.

2Dsqs.

2 Lounge.

Dinning terraces.