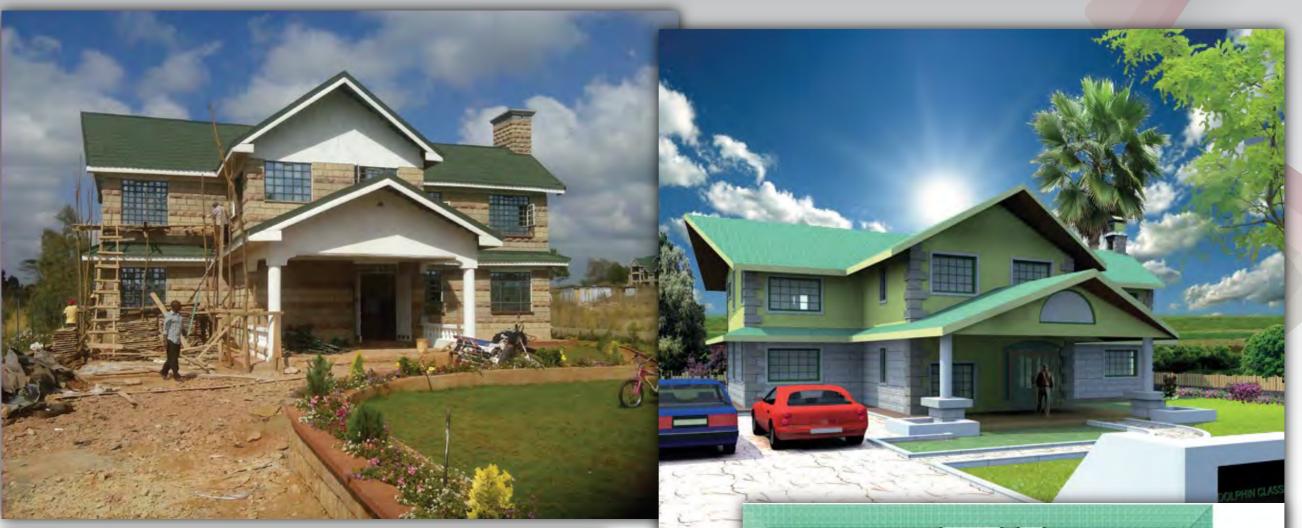

# DOLPHIN CLASSIC

4Bedroom massionate.
Study/ family room.
Master bedroom with walking closet.
2dsqs.