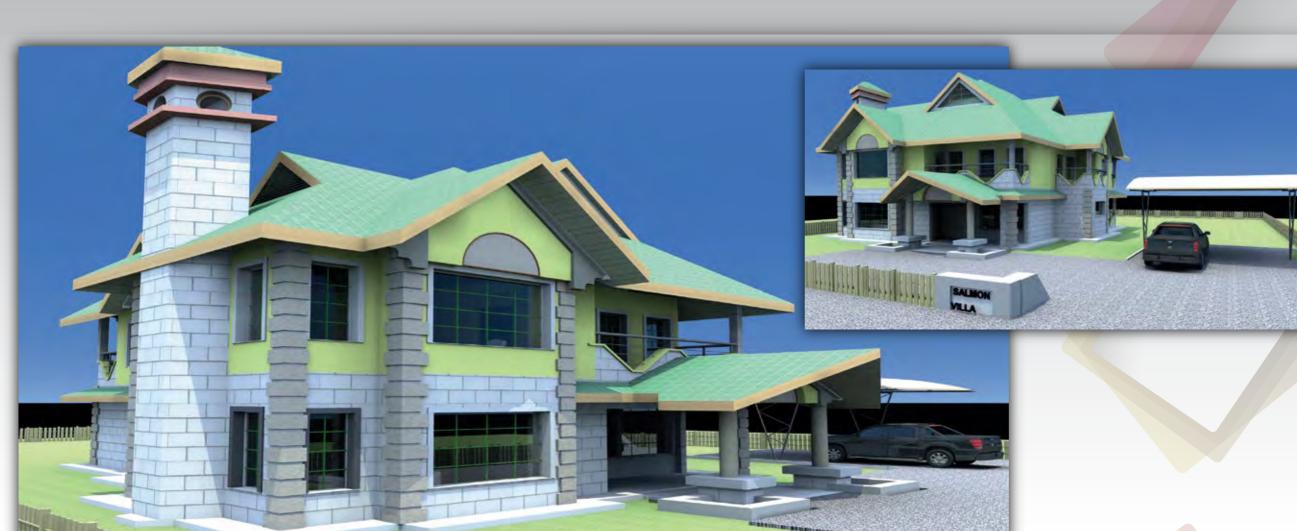

## SALMON VILLA

3 Bedroom all ensuite. Guest room.

2Dsqs.

2 Lounge.

Dinning terraces.