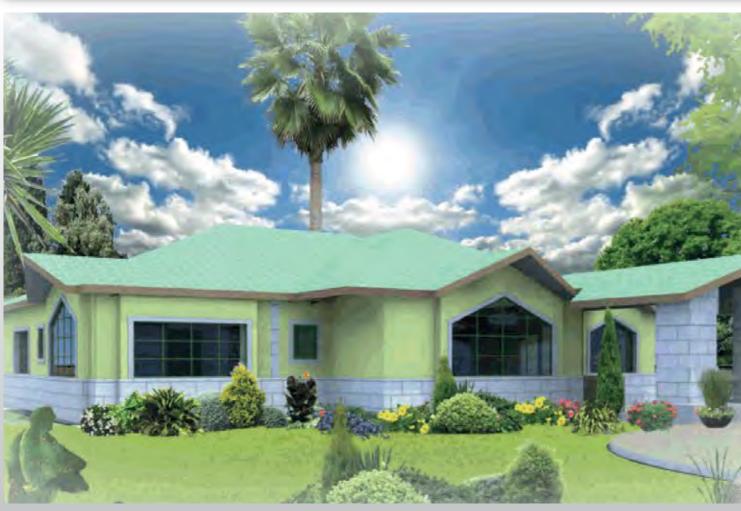

## SEA LION VILLA

4 Bedroom.

Master ensuite.

Spacious lounge.

Dinning room.

1 dsq.