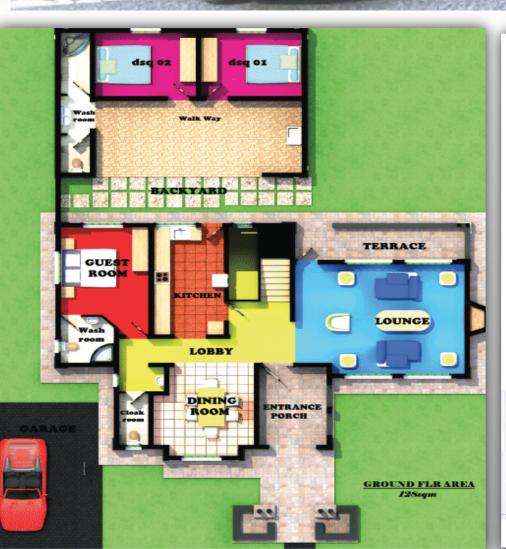

BEDROOM 3

MASTER BEDROOM

154sqm





#### GOLD FISH VILLA

5 bedroom massionate ensuite.

Study/ family room.

1Dsq.









# DOLPHIN CLASSIC

4Bedroom massionate.
Study/ family room.
Master bedroom with walking closet.
2dsqs.

















## CATFISH VILLA

3 bedrooms all ensuite.

Masterbedroom with walking closet.

Study/family room.















## CODFISH VILLA

4 bedroom massionate all ensuite.

Spacious study room.

Dinning room.

















## SALMON VILLA

3 Bedroom all ensuite. Guest room.

2Dsqs.

2 Lounge.

Dinning terraces.







## SEA LION VILLA

4 Bedroom.

Master ensuite.

Spacious lounge.

Dinning room.

1 dsq.







## STARFISH VILLA

3 Bedroom all ensuite. Guest room. 2 Car garage.