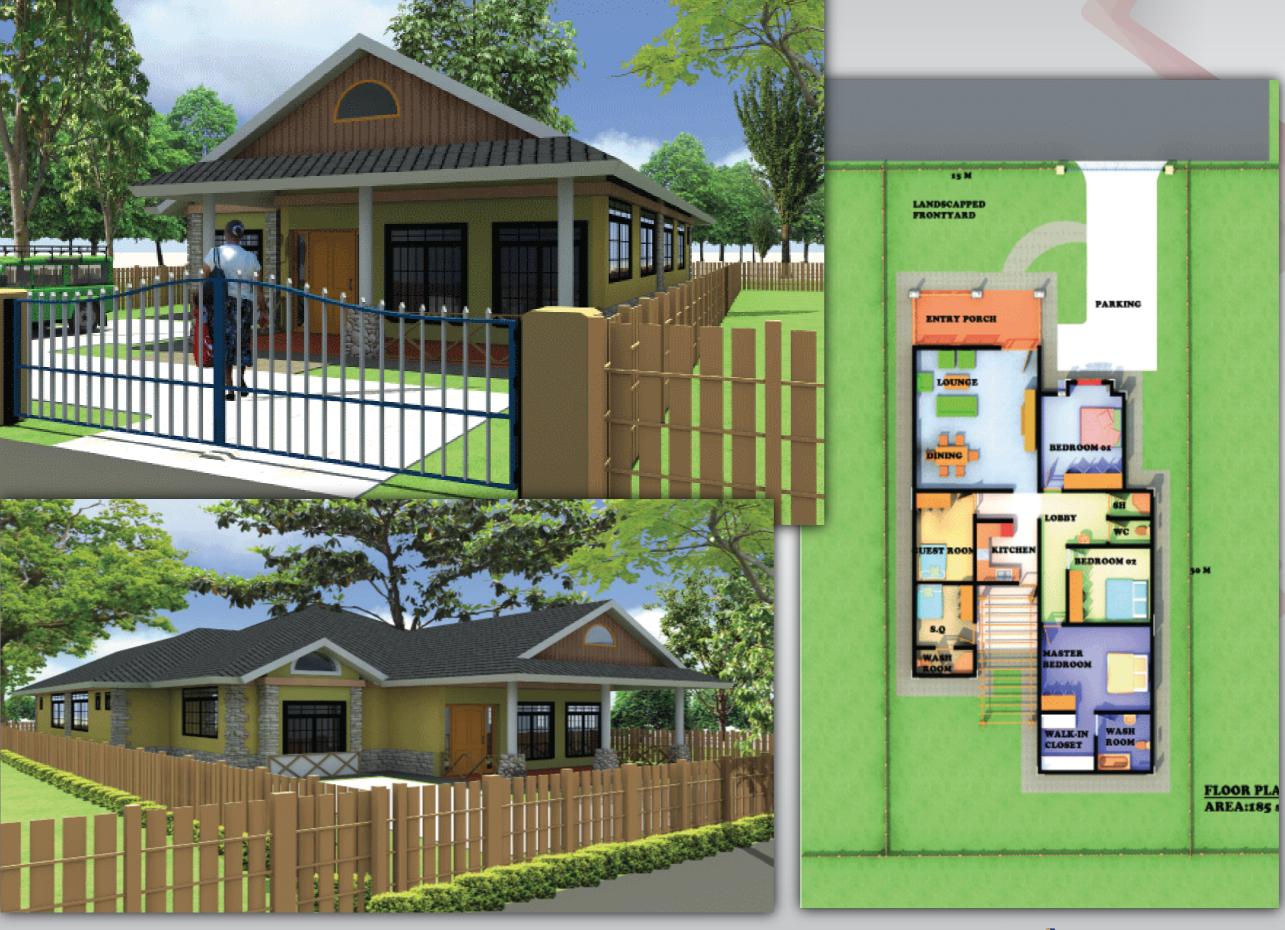

BEDROOM 3

MASTER BEDROOM

154sqm





#### GOLD FISH VILLA

5 bedroom massionate ensuite.

Study/ family room.

1Dsq.









# DOLPHIN CLASSIC

4Bedroom massionate.
Study/ family room.
Master bedroom with walking closet.
2dsqs.

















## CATFISH VILLA

3 bedrooms all ensuite.

Masterbedroom with walking closet.

Study/family room.















## CODFISH VILLA

4 bedroom massionate all ensuite.

Spacious study room.

Dinning room.

















## SALMON VILLA

3 Bedroom all ensuite. Guest room.

2Dsqs.

2 Lounge.

Dinning terraces.







## SEA LION VILLA

4 Bedroom.

Master ensuite.

Spacious lounge.

Dinning room.

1 dsq.







## STARFISH VILLA

3 Bedroom all ensuite. Guest room. 2 Car garage.