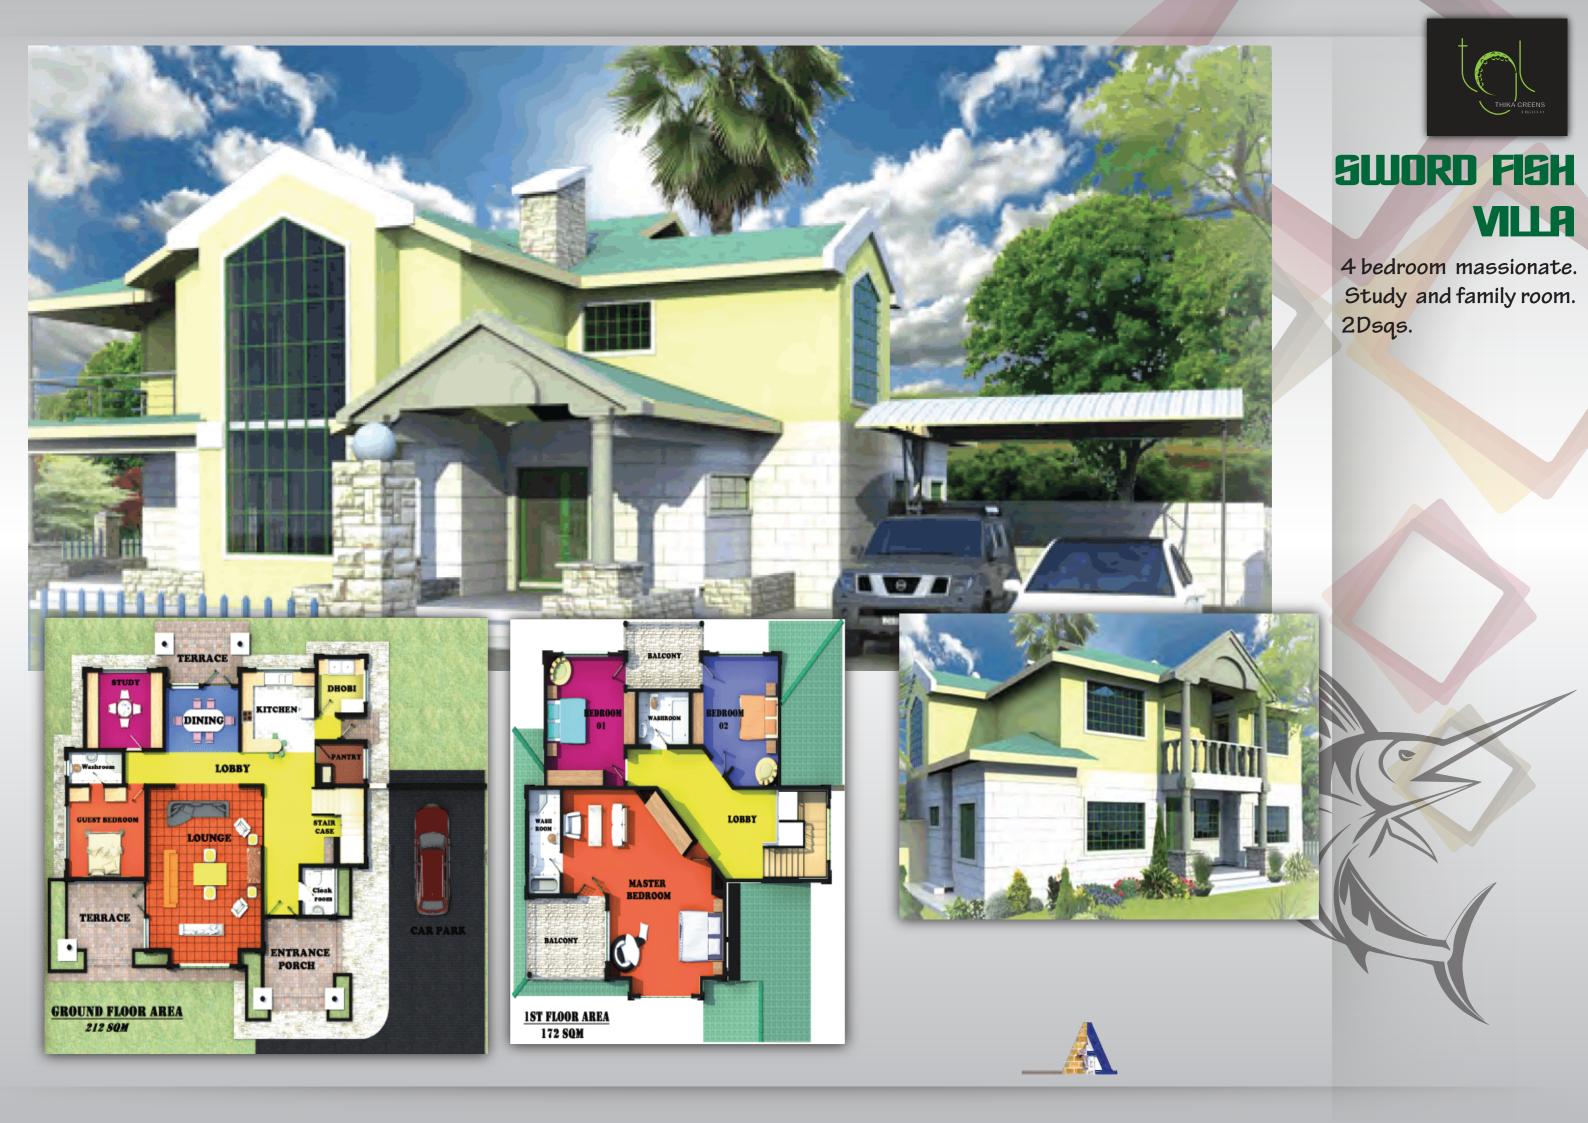

# DOLPHIN CLASSIC

4Bedroom massionate.
Study/ family room.
Master bedroom with walking closet.
2dsqs.