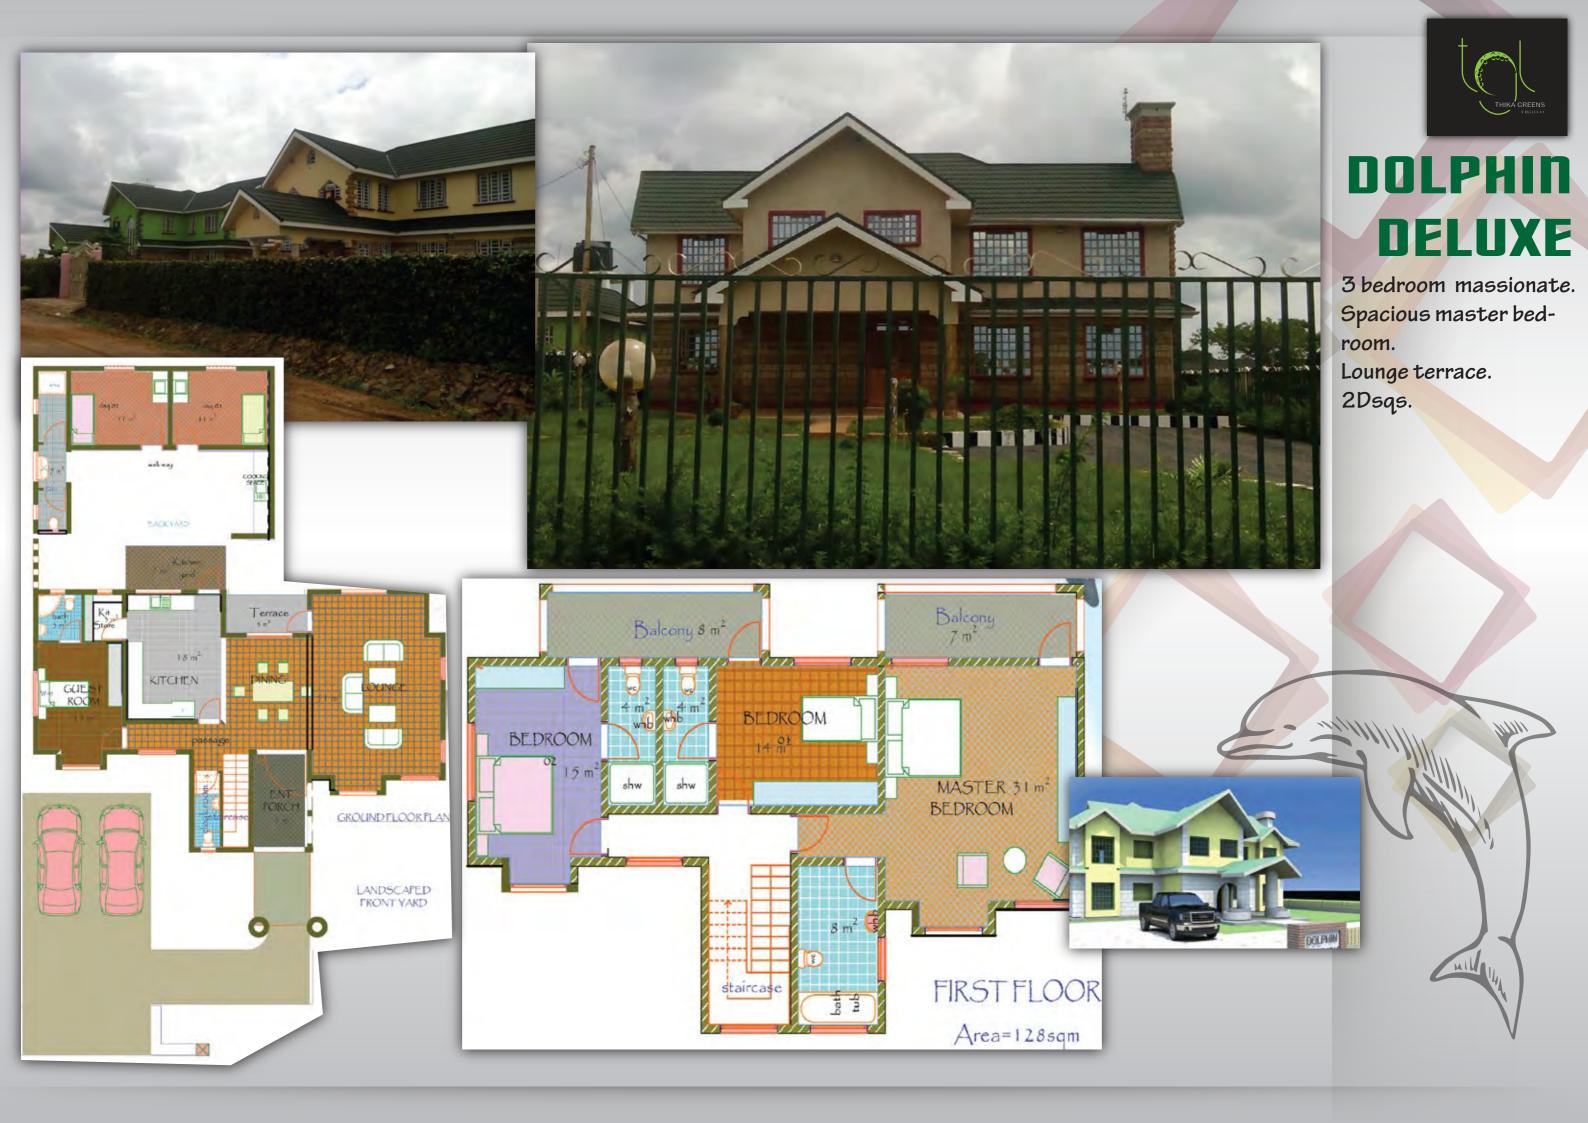

# DOLPHIN CLASSIC

4Bedroom massionate.
Study/ family room.
Master bedroom with walking closet.
2dsqs.