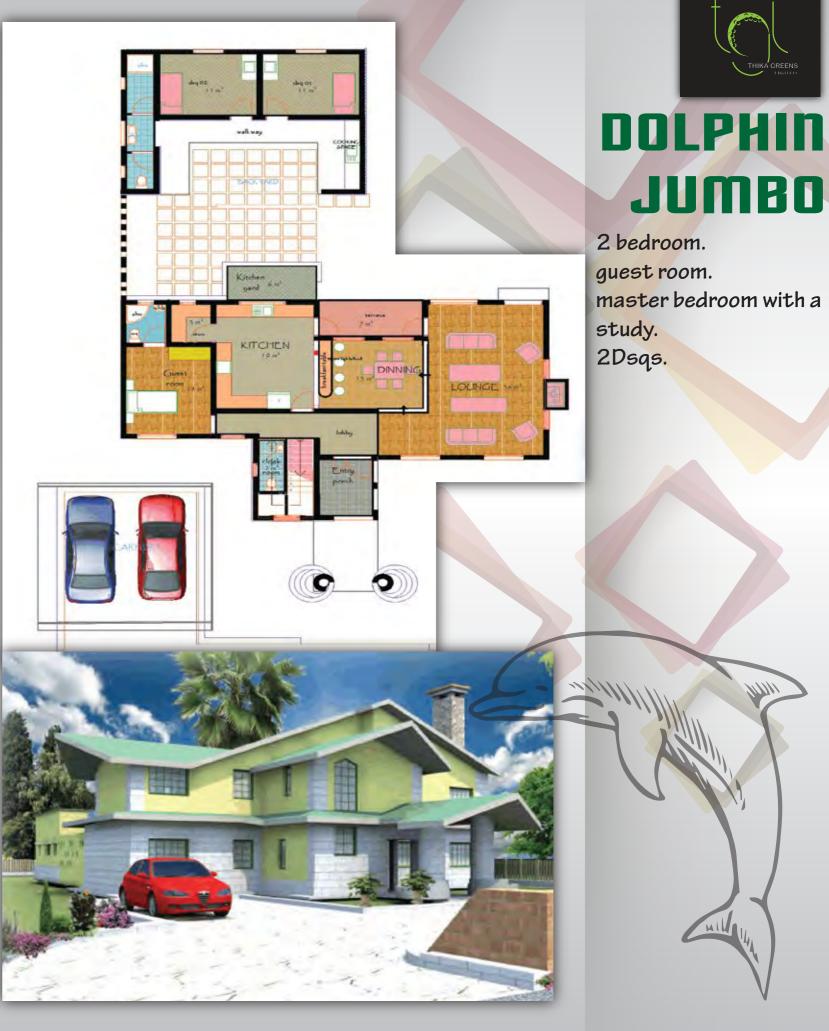

BEDROOM 3

MASTER BEDROOM

154sqm





#### GOLD FISH VILLA

5 bedroom massionate ensuite.

Study/ family room.

1Dsq.









# DOLPHIN CLASSIC

4Bedroom massionate.
Study/ family room.
Master bedroom with walking closet.
2dsqs.

















## CATFISH VILLA

3 bedrooms all ensuite.

Masterbedroom with walking closet.

Study/family room.















## CODFISH VILLA

4 bedroom massionate all ensuite.

Spacious study room.

Dinning room.

















## SALMON VILLA

3 Bedroom all ensuite. Guest room.

2Dsqs.

2 Lounge.

Dinning terraces.







## SEA LION VILLA

4 Bedroom.

Master ensuite.

Spacious lounge.

Dinning room.

1 dsq.







## STARFISH VILLA

3 Bedroom all ensuite. Guest room. 2 Car garage.