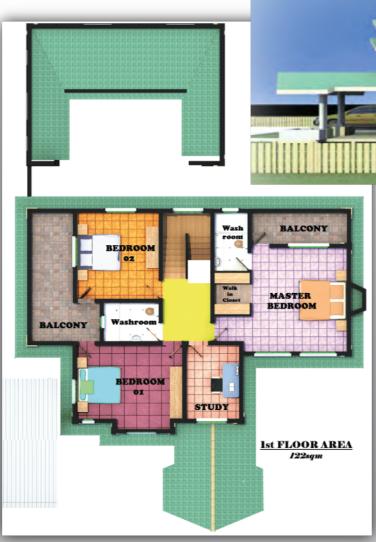

## SALMON VILLA

3 Bedroom all ensuite. Guest room.

2Dsqs.

2 Lounge.

Dinning terraces.