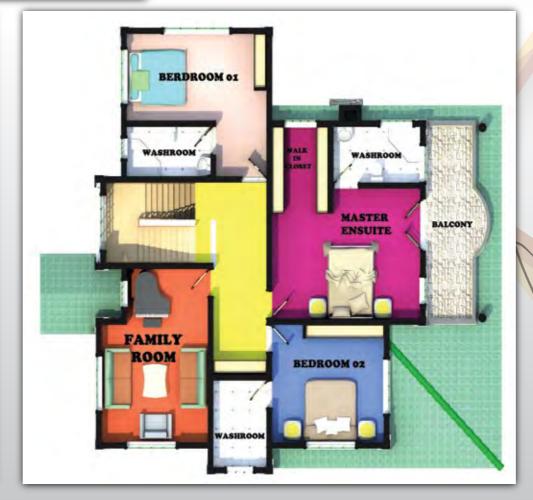

## CATFISH VILLA

3 bedrooms all ensuite.

Masterbedroom with walking closet.

Study/family room.