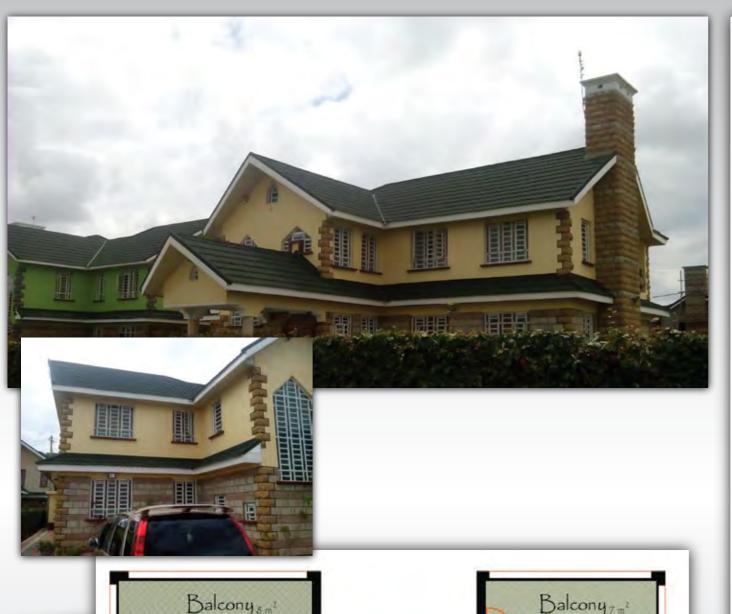

# DOLPHIN CLASSIC

4Bedroom massionate.
Study/ family room.
Master bedroom with walking closet.
2dsqs.