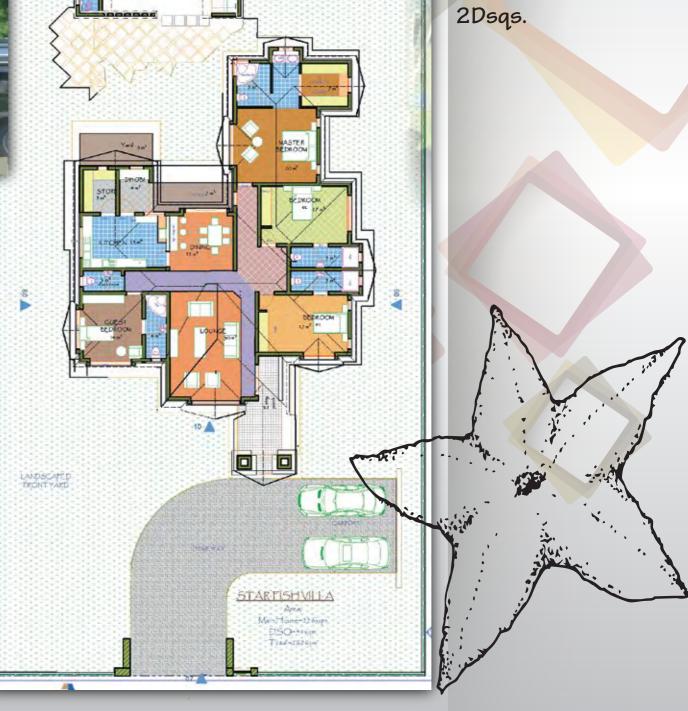

BEDROOM 3

MASTER BEDROOM

154sqm





#### GOLD FISH VILLA

5 bedroom massionate ensuite.

Study/ family room.

1Dsq.









# DOLPHIN CLASSIC

4Bedroom massionate.
Study/ family room.
Master bedroom with walking closet.
2dsqs.

















## CATFISH VILLA

3 bedrooms all ensuite.

Masterbedroom with walking closet.

Study/family room.















## CODFISH VILLA

4 bedroom massionate all ensuite.

Spacious study room.

Dinning room.

















## SALMON VILLA

3 Bedroom all ensuite. Guest room.

2Dsqs.

2 Lounge.

Dinning terraces.







## SEA LION VILLA

4 Bedroom.

Master ensuite.

Spacious lounge.

Dinning room.

1 dsq.







## STARFISH VILLA

3 Bedroom all ensuite. Guest room. 2 Car garage.