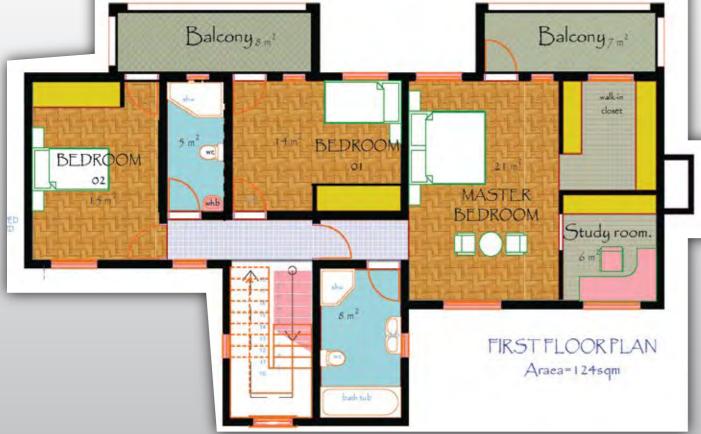

# DOLPHIN CLASSIC

4Bedroom massionate.
Study/ family room.
Master bedroom with walking closet.
2dsqs.