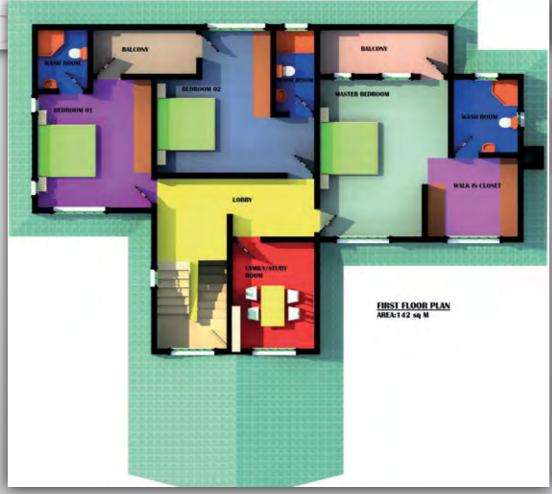

BEDROOM 3

MASTER BEDROOM

154sqm





#### GOLD FISH VILLA

5 bedroom massionate ensuite.

Study/ family room.

1Dsq.









# DOLPHIN CLASSIC

4Bedroom massionate.
Study/ family room.
Master bedroom with walking closet.
2dsqs.

















## CATFISH VILLA

3 bedrooms all ensuite.

Masterbedroom with walking closet.

Study/family room.















## CODFISH VILLA

4 bedroom massionate all ensuite.

Spacious study room.

Dinning room.

















## SALMON VILLA

3 Bedroom all ensuite. Guest room.

2Dsqs.

2 Lounge.

Dinning terraces.







## SEA LION VILLA

4 Bedroom.

Master ensuite.

Spacious lounge.

Dinning room.

1 dsq.







## STARFISH VILLA

3 Bedroom all ensuite. Guest room. 2 Car garage.