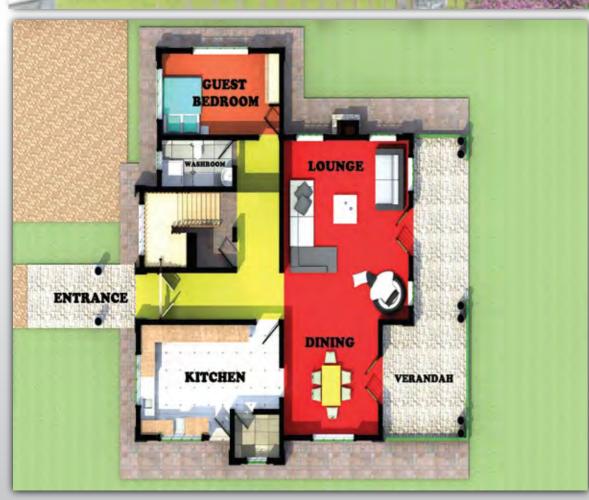

## CATFISH VILLA

3 bedrooms all ensuite.

Masterbedroom with walking closet.

Study/family room.