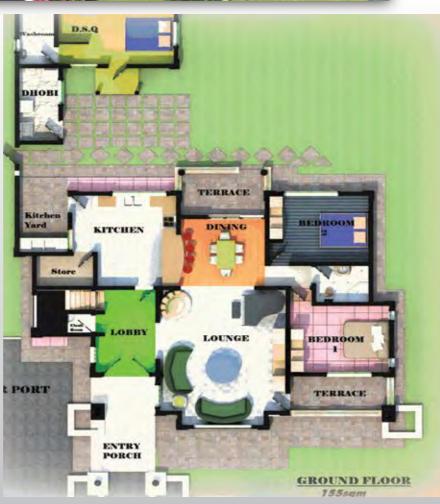

BEDROOM 3

MASTER BEDROOM

154sqm





#### GOLD FISH VILLA

5 bedroom massionate ensuite.

Study/ family room.

1Dsq.









# DOLPHIN CLASSIC

4Bedroom massionate.
Study/ family room.
Master bedroom with walking closet.
2dsqs.

















## CATFISH VILLA

3 bedrooms all ensuite.

Masterbedroom with walking closet.

Study/family room.















## CODFISH VILLA

4 bedroom massionate all ensuite.

Spacious study room.

Dinning room.

















## SALMON VILLA

3 Bedroom all ensuite. Guest room.

2Dsqs.

2 Lounge.

Dinning terraces.







## SEA LION VILLA

4 Bedroom.

Master ensuite.

Spacious lounge.

Dinning room.

1 dsq.







## STARFISH VILLA

3 Bedroom all ensuite. Guest room. 2 Car garage.