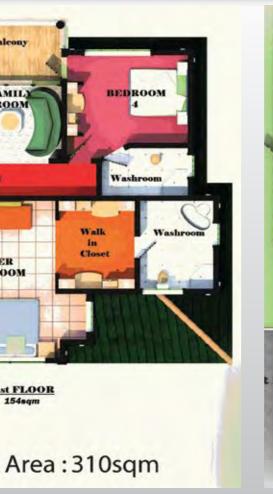

BEDROOM 3

MASTER BEDROOM

154sqm





#### GOLD FISH VILLA

5 bedroom massionate ensuite.

Study/ family room.

1Dsq.









# DOLPHIN CLASSIC

4Bedroom massionate.
Study/ family room.
Master bedroom with walking closet.
2dsqs.

















## CATFISH VILLA

3 bedrooms all ensuite.

Masterbedroom with walking closet.

Study/family room.















## CODFISH VILLA

4 bedroom massionate all ensuite.

Spacious study room.

Dinning room.

















## SALMON VILLA

3 Bedroom all ensuite. Guest room.

2Dsqs.

2 Lounge.

Dinning terraces.







## SEA LION VILLA

4 Bedroom.

Master ensuite.

Spacious lounge.

Dinning room.

1 dsq.







## STARFISH VILLA

3 Bedroom all ensuite. Guest room. 2 Car garage.