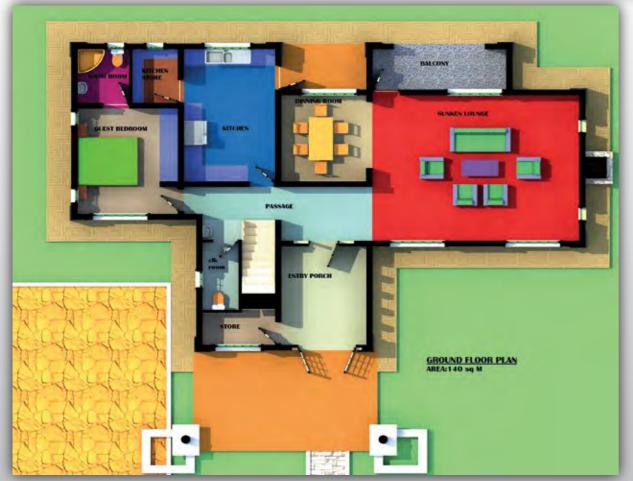

BEDROOM 3

MASTER BEDROOM

154sqm





#### GOLD FISH VILLA

5 bedroom massionate ensuite.

Study/ family room.

1Dsq.









# DOLPHIN CLASSIC

4Bedroom massionate.
Study/ family room.
Master bedroom with walking closet.
2dsqs.

















## CATFISH VILLA

3 bedrooms all ensuite.

Masterbedroom with walking closet.

Study/family room.















## CODFISH VILLA

4 bedroom massionate all ensuite.

Spacious study room.

Dinning room.

















## SALMON VILLA

3 Bedroom all ensuite. Guest room.

2Dsqs.

2 Lounge.

Dinning terraces.







## SEA LION VILLA

4 Bedroom.

Master ensuite.

Spacious lounge.

Dinning room.

1 dsq.







## STARFISH VILLA

3 Bedroom all ensuite. Guest room. 2 Car garage.